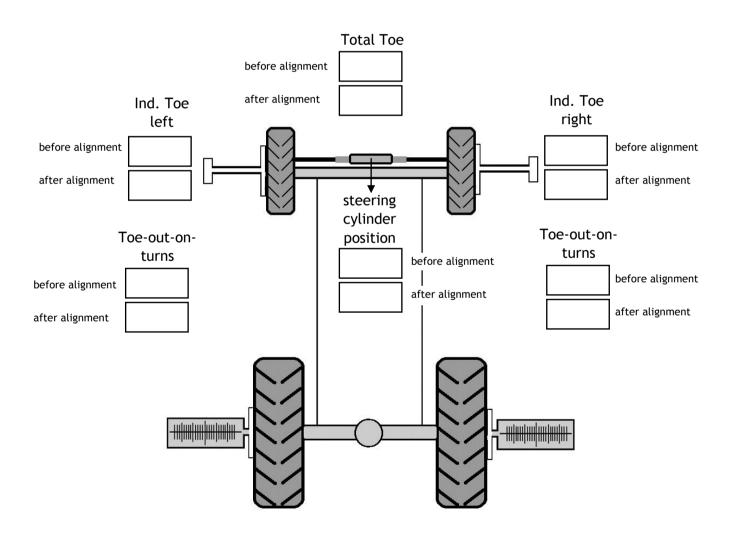

| Company / Address |  |  |
|-------------------|--|--|
| ZIP and town      |  |  |
| Telephone         |  |  |

| Manufacturer:      | Operating hours:           |        |
|--------------------|----------------------------|--------|
| Model:             | Driven km / miles:         |        |
| chassis number:    | Tyre pressure: (psi) left: | right: |
| Licence plate no.: | Vehicle owner:             |        |

## Measurement report for wheel alignment



| Mechanic:          | Date: |  |  |
|--------------------|-------|--|--|
| Notes for Vehicle: |       |  |  |
|                    |       |  |  |



HAWEKA GmbH

Kokenhorststraße 4 30938 Burgwedel Tel. +49 5139/8996-0 Fax: +49 5139/8996-222 www.haweka.com info@haweka.com tractor.doc