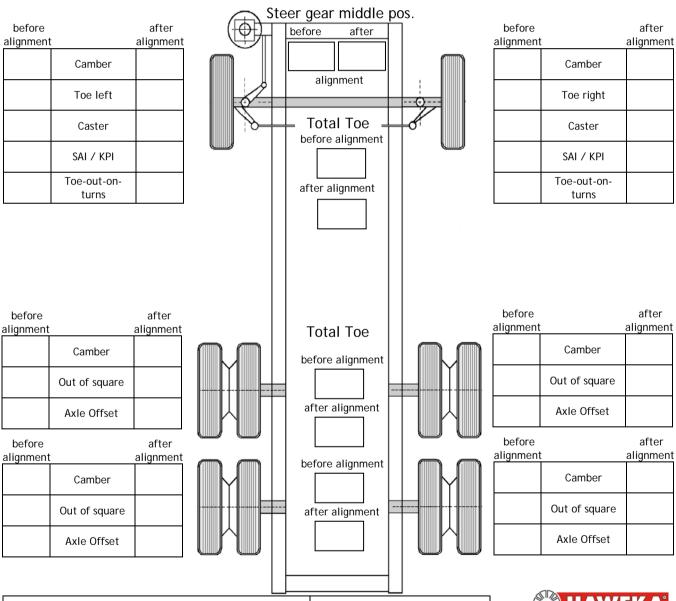

## Measurement report for wheel alignment

Camber, Caster, SAI/KPI, Toe-out-on-turns, Steer gear middle pos., Out of square Single toe, Total Toe, Axle Offset measured data in millimetre [mm]

| Mechanic:          | Date: |  |
|--------------------|-------|--|
| Notes for Vehicle: |       |  |
|                    |       |  |