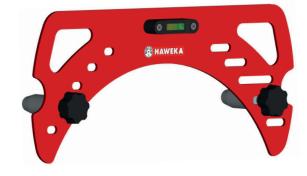

## **Product description**

The mechanical steering wheel level of HAWE-KA is a special tool in alignment. It will facilitate the correct horizontal adjustment of the steering wheel.

This is very difficult because of the different arrangement of the steering wheels and dashboards .

With the mechanical HAWEKA steering wheel level, the correct positioning of the steering wheel is no problem. You avoid high costs of comebacks. Most of the comebacks regarding wheel alignment are steering wheels, which are not in the right position

## Part no. 921 001 000

The studs at the steering wheel level are adjustable. The makes it possible to use it at nearly all cars and trucks!

The adjustable tap on the spirit level is used on virtually all cars and light trucks.