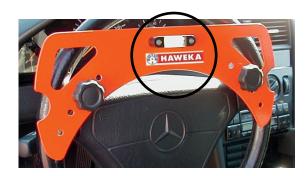

## **Product description**

The mechanical steering wheel level of HAWE-KA is a special tool in alignment. It will facilitate the correct horizontal adjustment of the steering wheel.

This is very difficult because of the different arrangement of the steering wheels and dashboards .

With the mechanical HAWEKA steering wheel level, the correct positioning of the steering wheel is no problem. You avoid high costs of comebacks. Most of the comebacks regarding wheel alignment are steering wheels, which are not in the right position