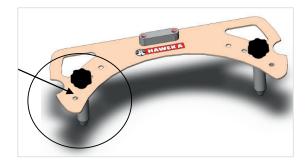

## Part no. 921 001 000

The studs at the steering wheel level are adjustable. The makes it possible to use it at nearly all cars and trucks!

The adjustable tap on the spirit level is used on virtually all cars and light trucks.