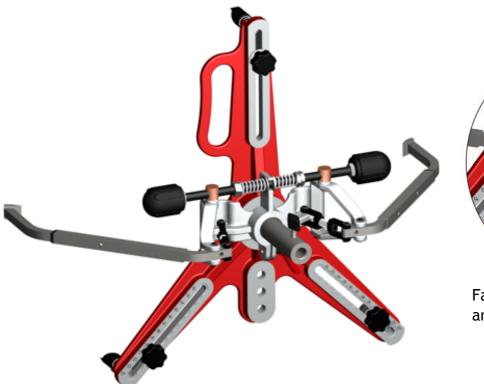

## Serie 918

Wheel Alignment Clamp

Fast and simple mounting of an additional alignment Shaft

New Wheel Alignment Clamp **ProClamp PLUS** simplifies the work routine of wheel alignment.

- New, modern design
- Integrated ergonomic handle guarantees better handling
- Variable positioning of the alignment shaft at the ProClamp Plus simplifies the handling on tuned-up vehicles.
- ProClamp PLUS is flexible
   The universal clamping device can be adjusted from 12 to 24 inches.
- ProClamp PLUS is easy to use.
   Thanks to the spring-loaded feet, mounting of the clamp even on modern softline rims is simple.