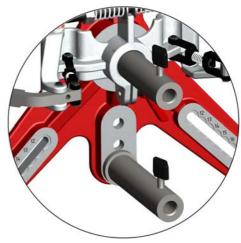

## Serie 918

Wheel Alignment Clamp

Fast and simple mounting of an additional alignment Shaft

New Wheel Alignment Clamp **ProClamp PLUS** simplifies the work routine of wheel alignment.

- New, modern design
- Integrated ergonomic handle guarantees better handling
- Variable positioning of the alignment shaft at the ProClamp Plus simplifies the handling on tuned-up vehicles.
- ProClamp PLUS is flexible
   The universal clamping device can be adjusted from 12 to 24 inches.
- ProClamp PLUS is easy to use.
   Thanks to the spring-loaded feet, mounting of the clamp even on modern softline rims is simple.