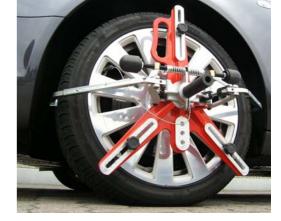

## Serie 918

Wheel Alignment Clamp

Fast and simple mounting of an additional alignment Shaft

New Wheel Alignment Clamp **ProClamp PLUS** simplifies the work routine of wheel alignment.

- New, modern design
- Integrated ergonomic handle guarantees better handling
- Variable positioning of the alignment shaft at the ProClamp Plus simplifies the handling on tuned-up vehicles.
- ProClamp PLUS is flexible
   The universal clamping device can be adjusted from 12 to 24 inches.
- ProClamp PLUS is easy to use.
   Thanks to the spring-loaded feet, mounting of the clamp even on modern softline rims is simple.