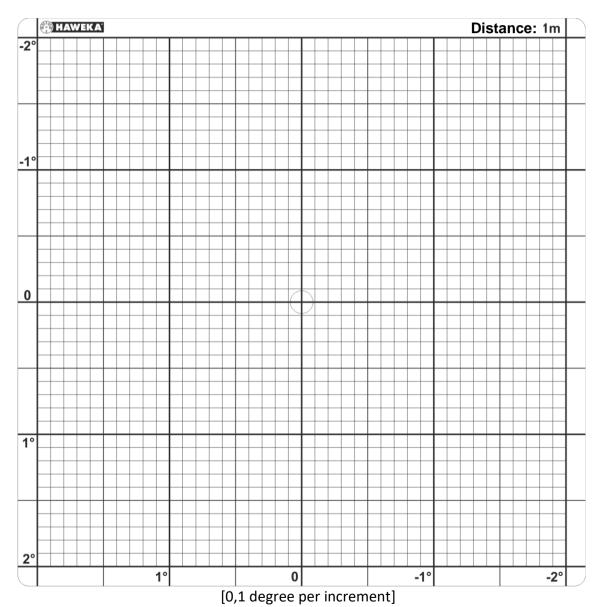

## Measurement report (Laser) ACC

Entering the ACC data of the radar sensors with reference mirror.

| horizontal deviation of the laser axis<br>[degrees]<br>Azimuth Offset AZOF: | [degrees] | viation of the laser axis<br>In Offset ELOF: | HAWEKA<br>HAWEKA GmbH<br>Kokenhorststraße 4                                  |
|-----------------------------------------------------------------------------|-----------|----------------------------------------------|------------------------------------------------------------------------------|
| Notes:                                                                      |           |                                              | 30938 Burgwedel<br>Tel. +49 5139/8996-0<br>www.haweka.com<br>info@haweka.com |
| Mechanic:                                                                   |           | Date:                                        | Integnawera.com                                                              |